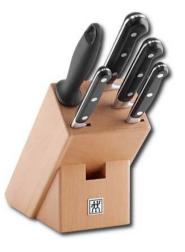

## Knife block, 6 pcs.

## Content:

- 31020-100 Paring knife
- 31025-130 Utility knife
- 31020-160 Slicing knife
- 31021-200 Chef's knife
- 32676-230 Sharpening steel
- 35149-100 Knife block natural wood

Art.-No.: 35223-000-0 EAN-Code: 312427