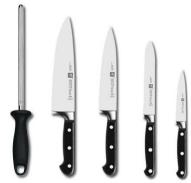

## Content:

- 31020-100 Paring knife
- 31025-130 Utility knife
- 31020-160 Slicing knife
- 31021-200 Chef's knife
- 32676-230 Sharpening steel
- 35149-100 Knife block natural wood

Art.-No.: 35223-000-0 EAN-Code: 312427