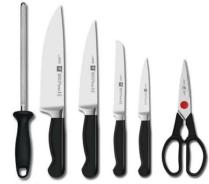

## Content:

- 33600-100 Paring knife
- 33600-130 Utility knife
- 33600-160 Slicing knife
- 33601-200 Chef's knife
- 41371-000 TWIN L multi-purpose shears
- 32676-230 Sharpening steel
- 35149-100 Knife block beech