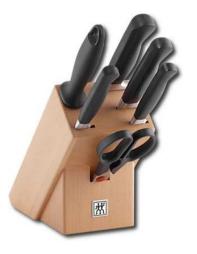

## Knife block, 7 pcs.

THE SUPERIOR POWER

Focussed on straight, elementary design – light and elegant in form and material.

- Handle: Plastic
- Seamless transition from bolster to handle
- Curved bolster design
- Stainless special recipe steel, ZWILLING special formula
- FRIODUR® blade, ice-hardened
- SIGMAFORGE® knife forged from one piece

## Content:

- 33600-100 Paring knife
- 33600-130 Utility knife
- 33600-160 Slicing knife
- 33601-200 Chef's knife
- 41371-000 TWIN L multi-purpose shears
- 32676-230 Sharpening steel
- 35149-100 Knife block beech

Art.-No.: 33624-000-0 EAN-Code: 312472