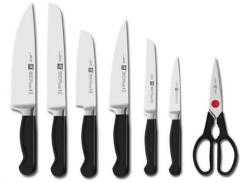

## Content:

- 33600-100 Paring knife
- 33600-130 Utility knife
- 33600-160 Slicing knife
- 33601-200 Chef's knife
- 33606-200 Bread knife
- 33607-140 Santoku knife
- 41371-000 TWIN L multi-purpose shears
- 33623-100 Knife block natural wood