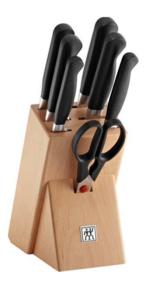

## **ZWILLING®** Pure

## Knife block, 8 pcs.

THE SUPERIOR POWER

Focussed on straight, elementary design – light and elegant in form and material.

- Handle: Plastic
- Seamless transition from bolster to handle
- Curved bolster design
- Stainless special recipe steel, ZWILLING special formula
- FRIODUR® blade, ice-hardened
- SIGMAFORGE® knife forged from one piece

## Content:

- 33600-100 Paring knife
- 33600-130 Utility knife
- 33600-160 Slicing knife
- 33601-200 Chef's knife
- 33606-200 Bread knife
- 33607-140 Santoku knife
- 41371-000 TWIN L multi-purpose shears
- 33623-100 Knife block natural wood

Art.-No.: 33623-000-0 EAN-Code: 312458