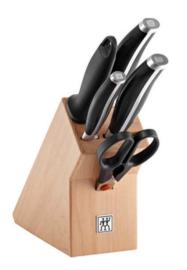

## Knife block, 6 pcs.

- Stainless special recipe steel
- FRIODUR® blade, ice-hardened
- Forged from one piece
- Special handle technology full tang without rivets
- Seamless transition from bolster to handle

Content:

- 30340-100 Paring knife
- 30341-200 Chef's knife
- 30347-180 Santokumesser
- 32676-230 Sharpening steel
- 41371-000 TWIN L multi-purpose shears
- 30323-100 Knife block natural wood