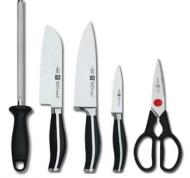

- Stainless special recipe steel
- FRIODUR® blade, ice-hardened
- Forged from one piece
- Special handle technology full tang without rivets
- Seamless transition from bolster to handle

Content:

- 30340-100 Paring knife
- 30341-200 Chef's knife
- 30347-180 Santokumesser
- 32676-230 Sharpening steel
- 41371-000 TWIN L multi-purpose shears
- 30323-100 Knife block natural wood